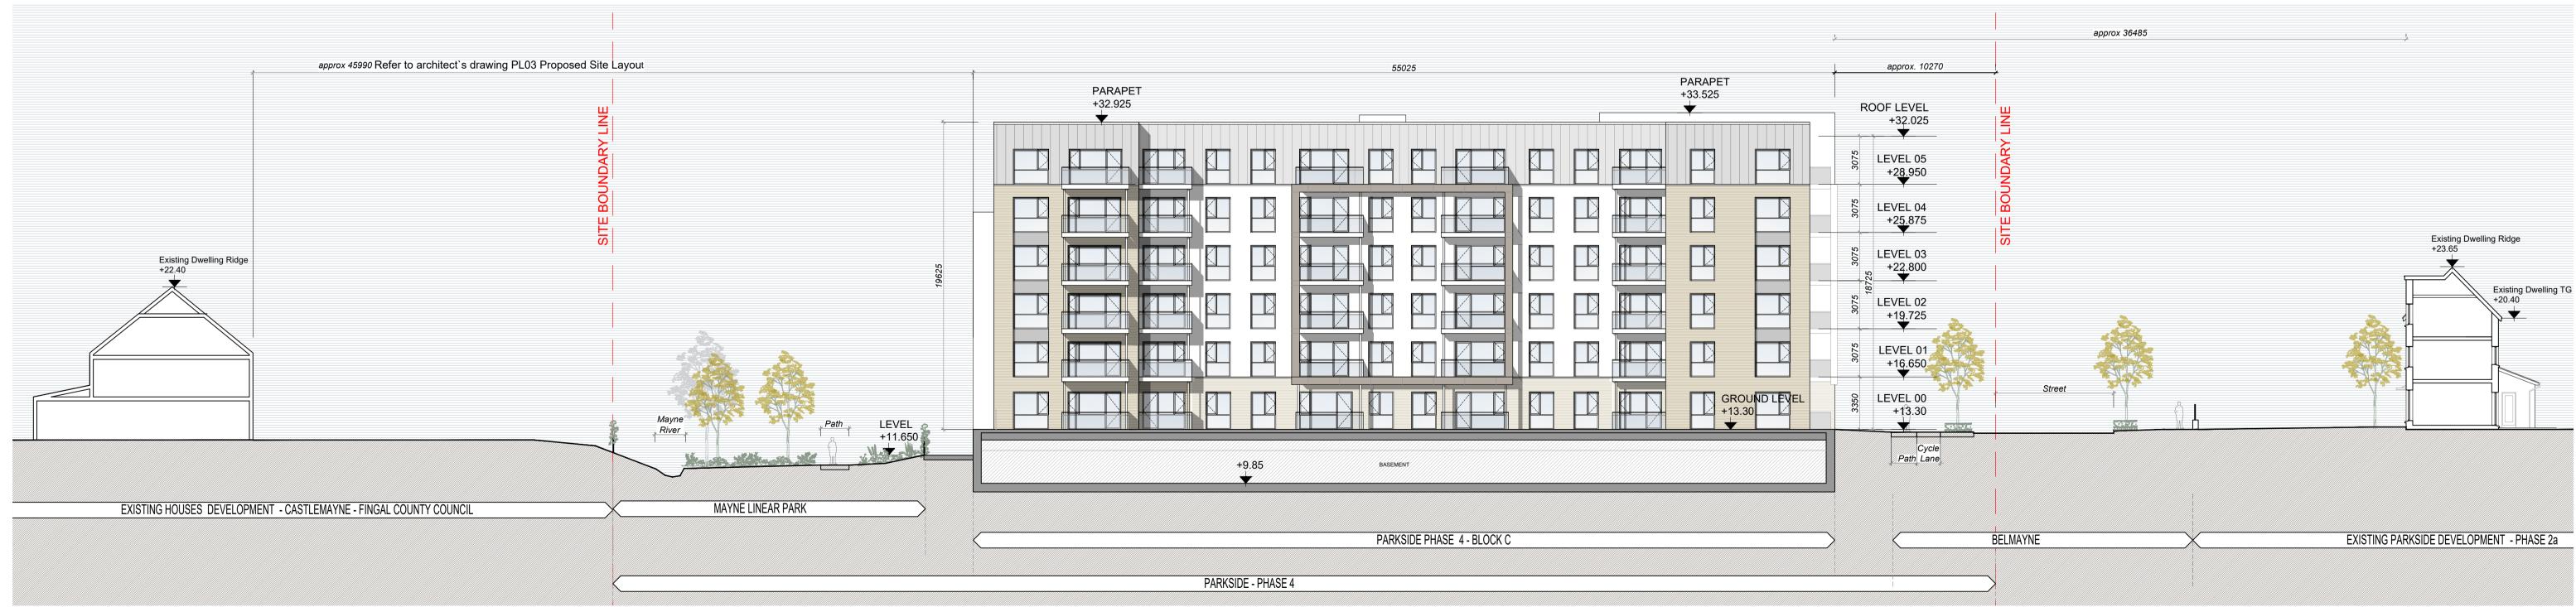

GENERAL NOTES

THIS DRAWING TO BE READ IN CONJUNCTION WITH ARCHITECT'S DRAWINGS, CONSULTANT ENGINEER'S DRAWINGS AND SPECIFICATIONS, AND LANDSCAPE ARCHITECT'S DRAWINGS AND SPECIFICATIONS.

ELEVATION 08 - SITE CONTEXT ELEVATION - PUBLIC OPEN SPACE (A) 1:200