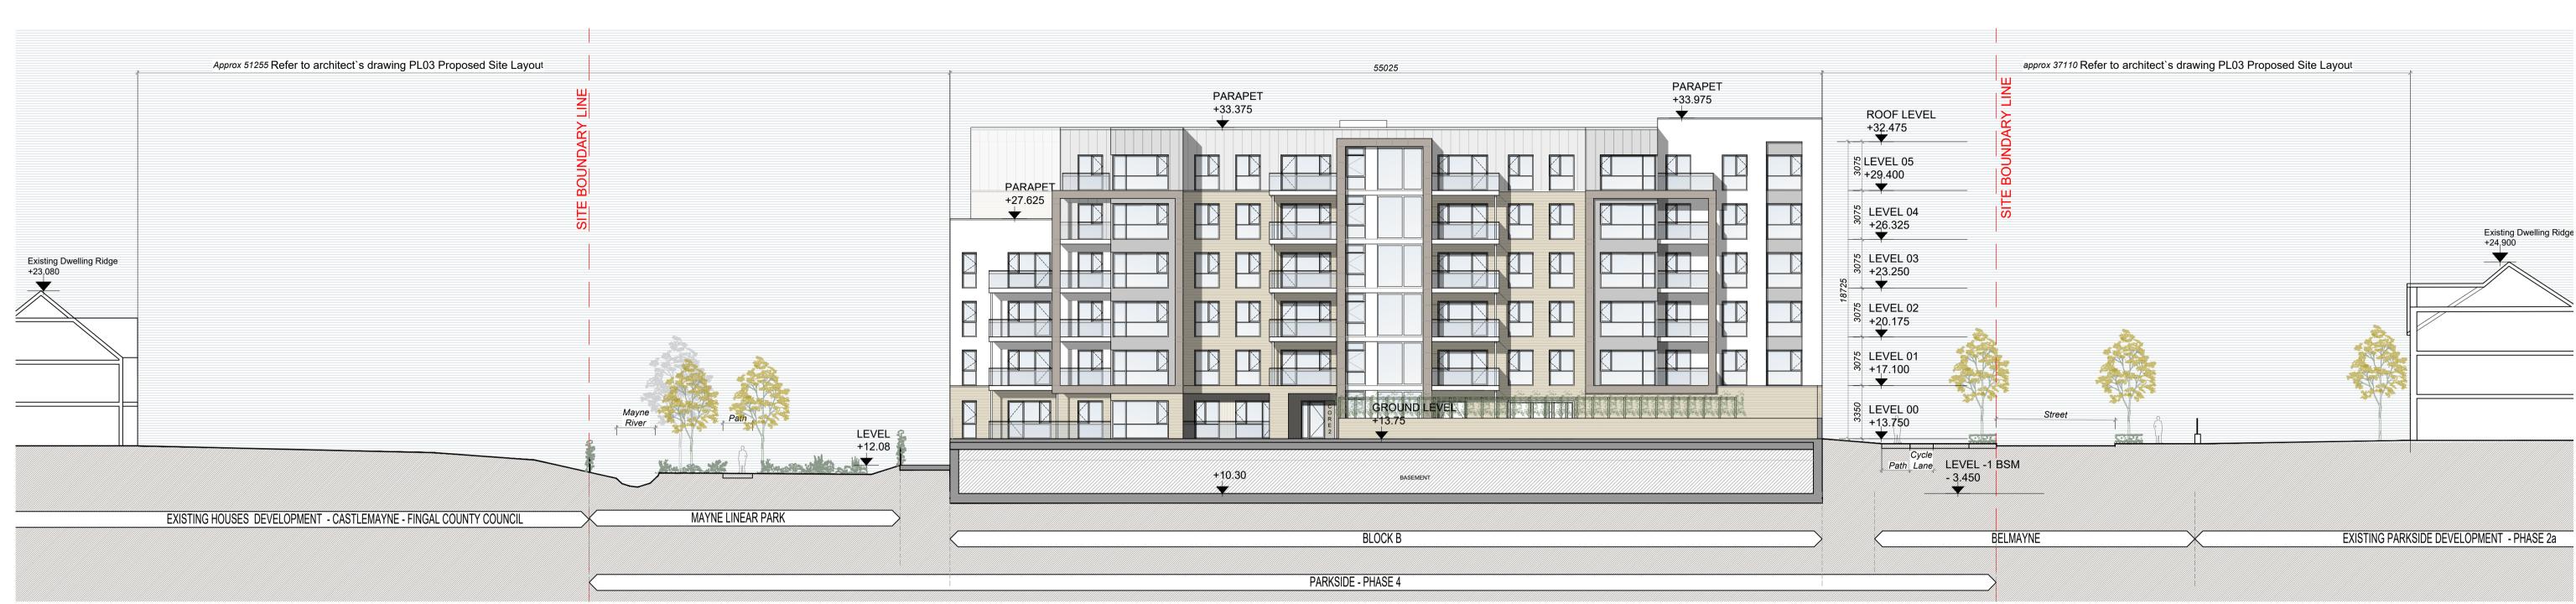

ELEVATION 06 - SITE CONTEXT ELEVATION - INTERNAL COMMUNAL AMENITY AREA (A)

1:200

|                                              | PROJECT TITLE:                                                                                            | DATE:    | DRAWN BY:   |
|----------------------------------------------|-----------------------------------------------------------------------------------------------------------|----------|-------------|
| MCORM  M°CROSSAN O ROURKE MANNING ARCHITECTS | PARKSIDE 4, Parkside, Dublin 13                                                                           | OCT'19   | IDF         |
|                                              | DRAWING TITLE:                                                                                            | SCALE:   | REVISION:   |
|                                              | SITE CONTEXT ELEVATIONS                                                                                   | 1:200@A1 | Α           |
|                                              | Sheet 04                                                                                                  | JOB NO:  | DRAWING NO: |
|                                              | 1 Grantham Street, Dublin 8, D08 A49Y, Ireland.<br>Tel: 01-4788700 Fax: 01-4788711 E-Mail: arch@mcorm.com | 11002.6  | PL017       |